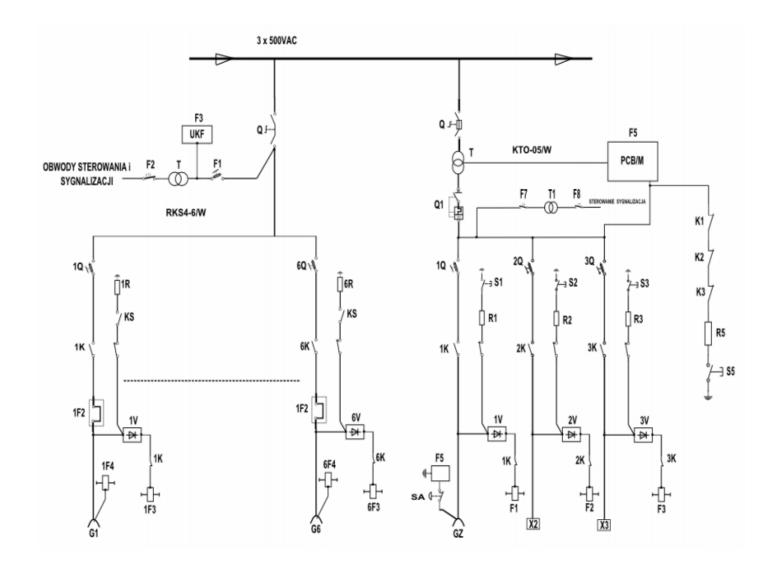

## **SCHEMATIC DIAGRAM**

#### Legend:

Obwody sterowania I sygnalizacji - Control and signalling circuits

Orders should be submitted in writing or by fax to the address: