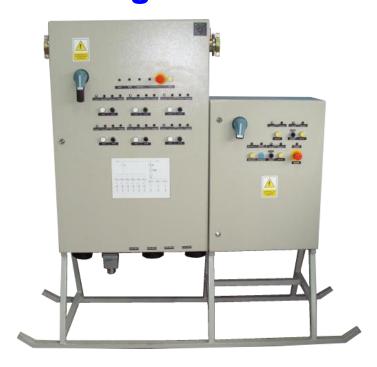

# Switchgear set ZB-58

Switchgear set type ZB-58 is an electrical device designed for use in underground mining pits in non-explosion hazard conditions and on the ground in non-explosive hazard conditions.

Switchgear set ZB-58 comprises of one switchgear type RKS4-6/W and one of switchgear type KTO-05/W, mounted in a common structure

Switchgear set ZB-58 is designed for connecting and switching-on receivers (especially conditioners) to the mine 3-phase grid with insulated star point on the transformer (system IT) for rated voltage of 500V.

## **CONSTRUCTION**

The switchgear is manufactured from steel sheets. The whole is placed on the common carrier frame. Frame can be placed directly on the ground.